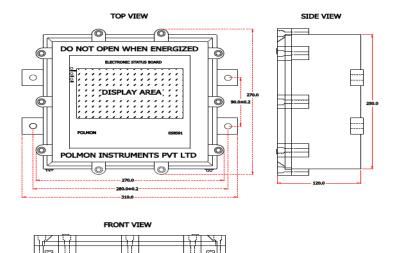

## Mechanical Drawing for ESB591

Dimensions (LxWxH)

Environmental
Operating Temperature

Storage Temperature

Humidity

0000000

Head Office: POLMON INSTRUMENTS PVT.LTD (AN ISO 9001: 2015 Certified Company)
"POLMON HOUSE" Nizampet Road, Kukatpally,
Hyderabad-500085

270x270x120 mm

10-95%RH, Non-Condensing

10 - 50°C 10 - 60°C

| Ordering Information for ESB591 |           |                           |              |              |            |  |  |
|---------------------------------|-----------|---------------------------|--------------|--------------|------------|--|--|
| ESB591                          | Х         | Х                         | Х            | Х            | Х          |  |  |
| Model No.                       | Enclosure | I/P Туре                  | Display Size | Power Supply | Future Use |  |  |
| ESB591                          | F- FLP    | 1- Modbus With PLC/SCADA  | 1- 7Inch     | 1-24 VDC     |            |  |  |
|                                 |           | 2- Ethernet Modbus TOP/IP |              |              |            |  |  |