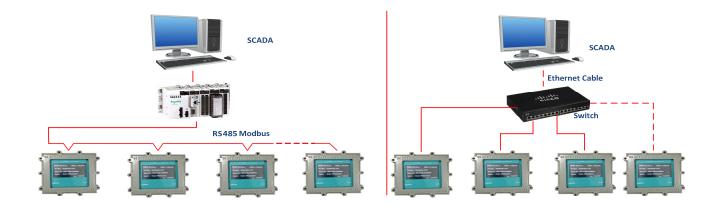

Applications

• Suitable for Zone 1 and Zone 2 Hazardous areas

RS485 Network Architecture