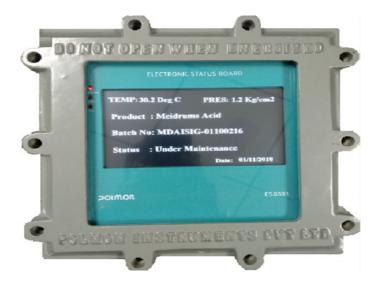

## ELECTRONIC STATUS BOARD

**ESB591** 

POLMON added one more innovative product "ELECTRONICS STATUS BOARD" to its product range to serve the Life science industries. As a part of CGMP & other regulatory norms, the equipment status should be displayed at the equipment. The equipment status Board has 7" TFT Graphical Colour LCD Display and Flexible in displaying the customised text like Date & Time, Batch No., Pressure, Temperature, Product/Stage & present status (Cleaning under progress/Cleaned/To be cleaned/Under maintenance/Change over under progress). The ESB591 will communicate with SCADA/PLC and suitable for use in Zone1, Zone2 Gas Gr.IIA & IIB Hazardous Area.